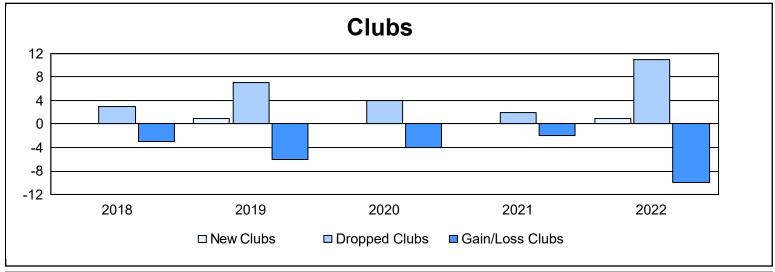

| Year      | New<br>Clubs | Dropped<br>Clubs | Gain/<br>Loss<br>Clubs | New<br>Members | Charter<br>Members | Reinstate<br>Members | Transfer<br>Members | Total<br>Member<br>Added | Total<br>Members<br>Dropped | Gain/<br>Loss<br>Members |
|-----------|--------------|------------------|------------------------|----------------|--------------------|----------------------|---------------------|--------------------------|-----------------------------|--------------------------|
| 2017-2018 | 0            | 3                | -3                     | 333            | 0                  | 22                   | 24                  | 379                      | 445                         | -66                      |
| 2018-2019 | 1            | 7                | -6                     | 225            | 36                 | 28                   | 10                  | 299                      | 490                         | -191                     |
| 2019-2020 | 0            | 4                | -4                     | 225            | 0                  | 25                   | 12                  | 262                      | 388                         | -126                     |
| 2020-2021 | 0            | 2                | -2                     | 164            | 0                  | 23                   | 12                  | 199                      | 431                         | -232                     |
| 2021-2022 | 1            | 11               | -10                    | 226            | 40                 | 22                   | 18                  | 306                      | 396                         | -90                      |
| Average   | 0            | 5                | -5                     | 235            | 15                 | 24                   | 15                  | 289                      | 430                         | -141                     |